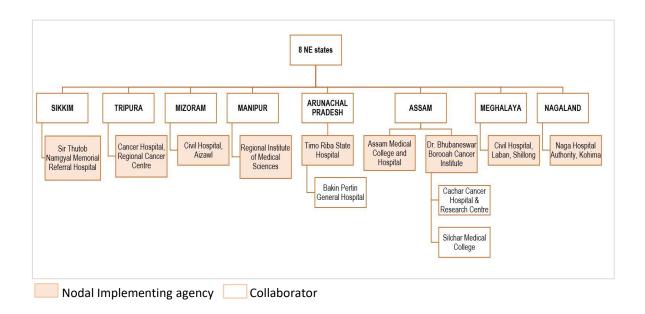

## **Annexure 2**

## **List of Principal and Co-Principal Investigators**

| Central Coordinating Agency (CCA) – Indian Council of Medical Research (ICMR) – National Centre for Disease Informatics and Research (NCDIR), Bengaluru |                                                                                                                                                 |  |
|---------------------------------------------------------------------------------------------------------------------------------------------------------|-------------------------------------------------------------------------------------------------------------------------------------------------|--|
| Principal Investigator                                                                                                                                  | Dr Prashant Mathur, Director                                                                                                                    |  |
|                                                                                                                                                         | Dr Anita Nath, Scientist E                                                                                                                      |  |
| Co-Principal                                                                                                                                            | Dr K Vaitheeswaran, Scientist D                                                                                                                 |  |
| Investigators                                                                                                                                           | Mr Vinay Urs K S, Scientist C                                                                                                                   |  |
|                                                                                                                                                         | Mrs Thilagavathi, Scientist B                                                                                                                   |  |
| PBCR West Arunachal, Arunachal Pradesh                                                                                                                  |                                                                                                                                                 |  |
| Principal Investigator                                                                                                                                  | Dr Sopai Tawsik, Senior Pathologist Tomo Riba Institute of Health & Medical Sciences Itanagar, Arunachal Pradesh                                |  |
| Co-Principal<br>Investigator                                                                                                                            | Dr Anoop Dev Associate Professor, Department of Community Medicine Tomo Riba Institute of Health & Medical Sciences Itanagar, Arunachal Pradesh |  |
| PBCR Pasighat, Arunachal Pradesh                                                                                                                        |                                                                                                                                                 |  |
| Principal Investigator                                                                                                                                  | Dr Kaling Jerang Senior Pathologist, Bakin Pertin General Hospital, Pasighat, Arunachal Pradesh                                                 |  |